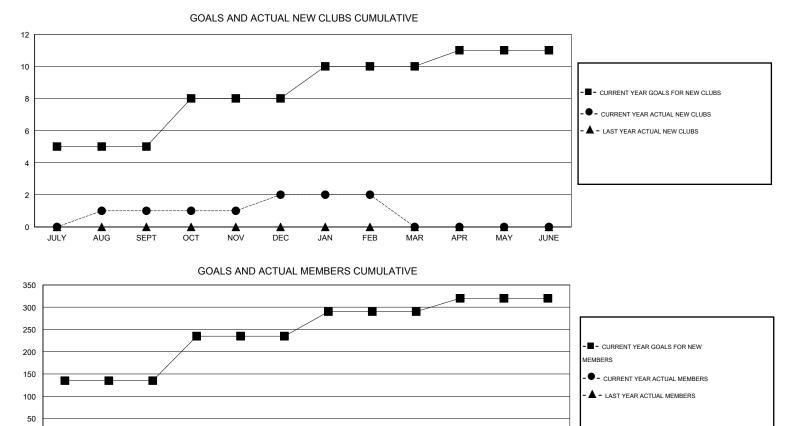

## GMT: OPEN

GMT CA 6-Afi

| Clubs                       |                  |                   |                  |                  | Members                     |                    |                                     |                    |                  |  |
|-----------------------------|------------------|-------------------|------------------|------------------|-----------------------------|--------------------|-------------------------------------|--------------------|------------------|--|
|                             | RESU             | LTS FOR 2014-2015 | i                |                  |                             | RESU               | RESULTS FOR 2014-2015               |                    |                  |  |
| QUARTER                     | NEW CLUB<br>GOAL | NEW CLUBS         | DROPPED<br>CLUBS | NET<br>GAIN/LOSS | QUARTER                     | NEW MEMBER<br>GOAL | CHARTER AND<br>NEW MEMBERS<br>ADDED | DROPPED<br>MEMBERS | NET<br>GAIN/LOSS |  |
| JULY/AUG/SEPT               | 5                | 1                 | 1                | 0                | JULY/AUG/SEPT               | 135                | 78                                  | 90                 | -12              |  |
| OCT/NOV/DEC                 | 3                | 1<br>0            | 2<br>0           | -1<br>0          | OCT/NOV/DEC                 | 100<br>55          | 73<br>40                            | 124<br>28          | -51<br>12        |  |
| JAN/FEB/MAR<br>APR/MAY/JUNE | 1                | 0                 | 0                | 0                | JAN/FEB/MAR<br>APR/MAY/JUNE | 30                 | 0                                   | 0                  | 0                |  |